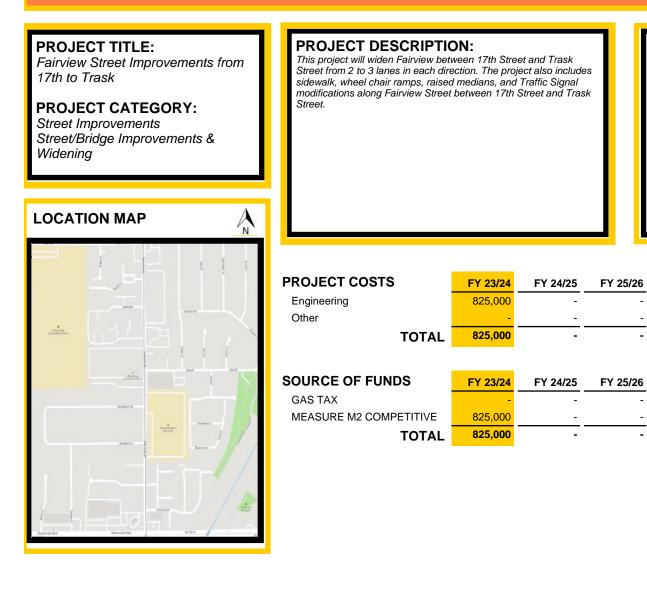

## **PROJECT NEED:**

FY 26/27

FY 26/27

FY 27/28

FY 27/28

The MPAH (Master Plan of Arterial Highways) Strategic Plan Technical Report identified the need for Fairview Street to be widened to a sixlane major arterial to meet MPAH requirements. The existing Average Daily Traffic (ADT) is in excess of 40,370 vehicles per day. The proposed improvements will allow the segment to accommodate future traffic volumes at a Level of Service C and increase operational efficiency.